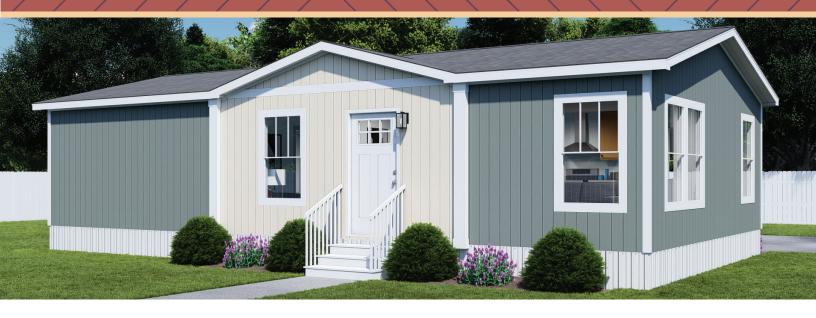

## **Rising Sun**

TEM24442AH | 2 beds | 2 baths | 1,041 sq. ft.

Alternate Door Location Available

- Full Drywall Throughout
- DuraCraft® Cabinets
- Frigidaire® Stainless Steel Appliance Package
- Craftsman Style Front Door
- Ecobee® Smart Thermostat
- Carrier® Furnace