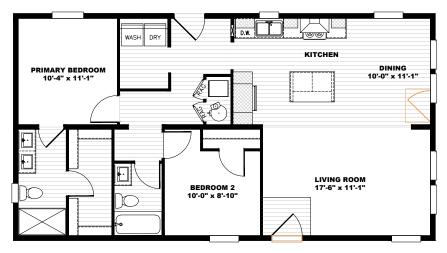

## **Rising Sun**

TEM24442AH | 2 beds | 2 baths | 1,041 sq. ft.

Alternate Door Location Available

- Full Drywall Throughout
- DuraCraft® Cabinets
- Frigidaire® Stainless Steel Appliance Package
- Craftsman Style Front Door
- Ecobee® Smart Thermostat
- Carrier® Furnace

## Tempo Specs