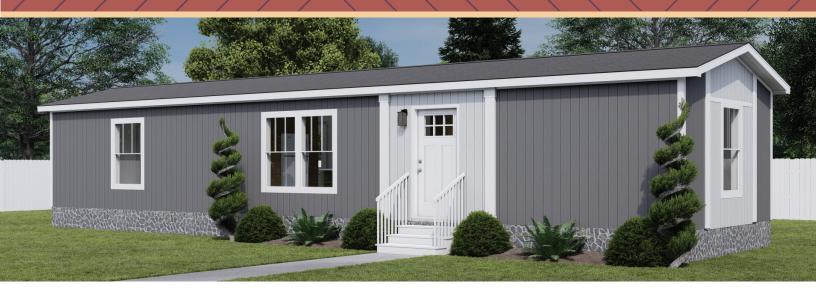

# Still the One

TEM16562AH | 2 beds | 2 baths | 840 sq. ft.

Alternate Door Location Available

- Full Drywall Throughout
- DuraCraft® Cabinets
- Frigidaire® Stainless Steel Appliance Package
- Craftsman Style Front Door
- Ecobee® Smart Thermostat
- Carrier® Furnace