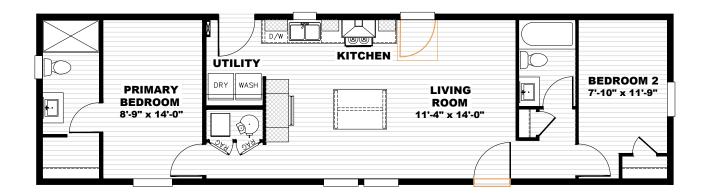

# Still the One

TEM16562AH | 2 beds | 2 baths | 840 sq. ft.

Alternate Door Location Available

- Full Drywall Throughout
- DuraCraft® Cabinets
- Frigidaire® Stainless Steel Appliance Package
- Craftsman Style Front Door
- Ecobee® Smart Thermostat
- Carrier® Furnace